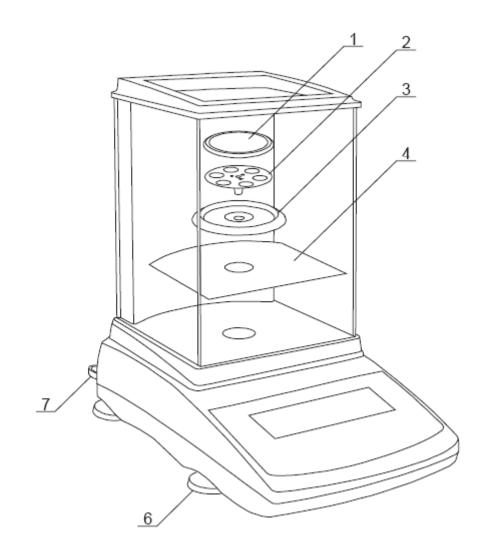

## **Pan Installation Guide**

Models: AGCN100 – AGCN200 AGZN100 – AGZN200 AGN100 – AGN200

- 1. Carefully remove the scale, pan, and all of its components out of the packaging and place them on a stable base where the scale will not be affected by any mechanical vibrations or air movements.
- 2. After removing the chamber base (4), draft ring (3), pan base (2), and the pan (1) from their packaging, carefully install the chamber base (4) on the case of the balance as shown below. Once the chamber base is in place, install the draft ring (3). Once components 4 and 3 are in place install the pan base onto the scale by placing it on the pan support located in the middle of the scale. Once the pan base has been installed, carefully place the pan on the base as shown below.