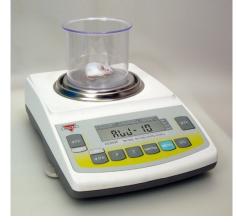

3. The scale will count down a time interval.

4. After the time interval has elapsed the result will be displayed.

5. The animal can be removed from the pan

*Automatic mode:* Result will be automatically cleared; the scale will perform an automatic tare.