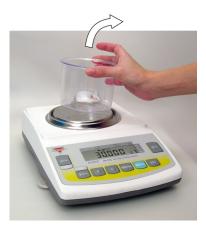

3. The scale will count down a time interval.

4. After the time interval has elapsed the result will be displayed.

5. The animal can be removed from the pan

*Automatic mode:* Result will be automatically cleared; the scale will perform an automatic tare.

*Manual and Semi Automatic modes:* To clear the result, press the "C" key. After clearing the function press "T" to tare.

For a detailed description of this feature please turn to Chapter 8(A) of the instruction manual.