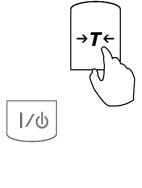

1. Place a container on the pan and tare it by pressing the "T' key.

2. Place the animal into the container.

| Automatic and Semi Automatic<br>modes             | Manual mode                                                |  |  |  |
|---------------------------------------------------|------------------------------------------------------------|--|--|--|
| Animal Weighing will begin <b>automatically</b> . | Press the "Function" key to initialize<br>Animal Weighing. |  |  |  |