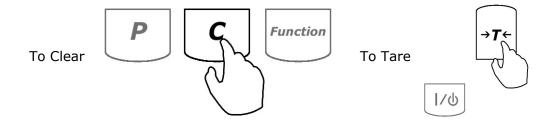

*Manual and Semi Automatic modes:* To clear the result, press the "C" key. After clearing the function press "T" to tare.

For a detailed description of this feature please turn to Chapter 8(A) of the instruction manual.