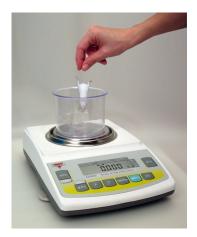

1. Place a container on the pan and tare it by pressing the "T' key.

2. Place the animal into the container.

| Automatic and Semi Automatic<br>modes             | Manual mode                                                |  |  |  |
|---------------------------------------------------|------------------------------------------------------------|--|--|--|
| Animal Weighing will begin <b>automatically</b> . | Press the "Function" key to initialize<br>Animal Weighing. |  |  |  |