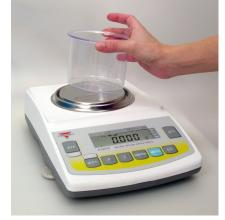

1. Place a container on the pan and tare it by pressing the "T' key.

2. Place the animal into the container.

| Automatic and Semi Automatic<br>modes             | Manual mode                                                |  |  |  |
|---------------------------------------------------|------------------------------------------------------------|--|--|--|
| Animal Weighing will begin <b>automatically</b> . | Press the "Function" key to initialize<br>Animal Weighing. |  |  |  |