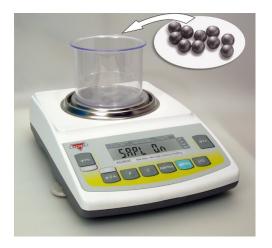

4. Press the "T (YES)" key to confirm and accept the sample weight.

TORBAL

5. Begin to fill the remainder of the pieces.

## For a detailed description of this feature please turn to Chapter 8(B) of the instruction manual.

For technical questions or assistance please call toll free: 1-866-473-6900

Fulcrum Inc. 100 Delawanna Ave.,Suite 120 Clifton, NJ 07014 (973) 473-6900 <u>http://www.torbal.com</u>