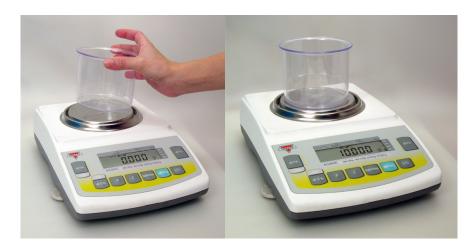

1. Place a container on the pan and tare it by pressing the "T' key.

2. Confirm the sample size by pressing the "T (Yes)" key.

3. Manually count out the sample and place it in the container located on the pan.