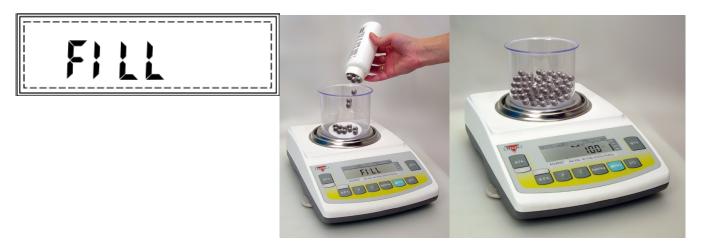

4. Press the "T (YES)" key to confirm and accept the sample weight.

TORBAL

5. Begin to fill the remainder of the pieces.