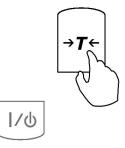

1. Place a container on the pan and tare it by pressing the "T' key.

2. Confirm the sample size by pressing the "T (Yes)" key.

3. Manually count out the sample and place it in the container located on the pan.