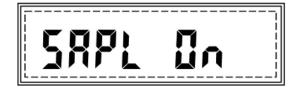

## Parts Counting

Before using this reference guide, enable and configure Parts Counting by following the steps listed in Chapter 7.1.3 of the Instruction Manual. To enter the Parts Counting mode press the "Function" key, and select the function by pressing the "T" key while "Parts" is displayed.