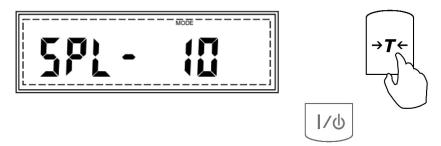

1. Place a container on the pan and tare it by pressing the "T' key.

2. Confirm the sample size by pressing the "T (Yes)" key.

3. Manually count out the sample and place it in the container located on the pan.

4. Press the "T (YES)" key to confirm and accept the sample weight.

TORBAL

5. Begin to fill the remainder of the pieces.