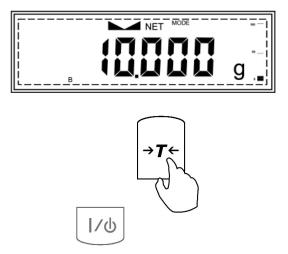

1. Place a container on the pan and tare it by pressing the "T' key.

2. Confirm the sample size by pressing the "T (Yes)" key.

3. Manually count out the sample and place it in the container located on the pan.