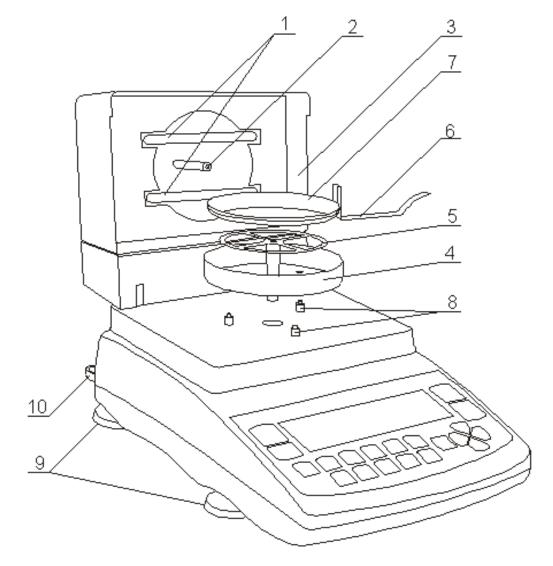

## Pan Installation Guide Models: AGS50 – AGS100

- Carefully remove the Moisture Analyzer and all its components from the packaging and place them on a stable base where the unit will not be affected by any mechanical vibrations or air movements.
- After removing the Pan Shield (4), Pan Support (5), and Pan Handle (6) from their packaging, open the Drying Chamber (3) and carefully install the Pan Shield (4) on the three Pan Shield Posts (8).
- **3.** Once the Pan Shield is installed on the shield posts, gently insert the Pan Support (5) into the opening of the Analyzer's mechanism.
- **4.** After installing the Pan Support, place a Disposable Pan (7) on the Pan Handle (6), then place it on the Pan Support so that the handle rests on the Pan Shield without touching the Pan Support.