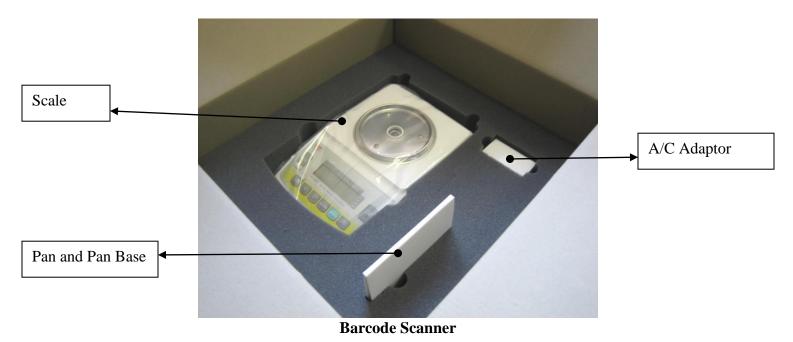

## **Packing Specifications**

Please retain the original packaging and use it whenever storing or transporting the scale. Always pack the scale as shown below. When packing the scale, be sure to remove the pan and the pan base. Shipping the scale with the pan installed may damage the unit. Always place the items in their designated compartments, as shown below.

## Scale

Do not pack the scanner or any scanner components with the scale. Always use a separate box designated specifically for the scanner. Before packing the scanner disassemble the stand by separating the Apron from the stand. To remove the Apron, unscrew the two M3 x 6mm screws as shown in the picture below.