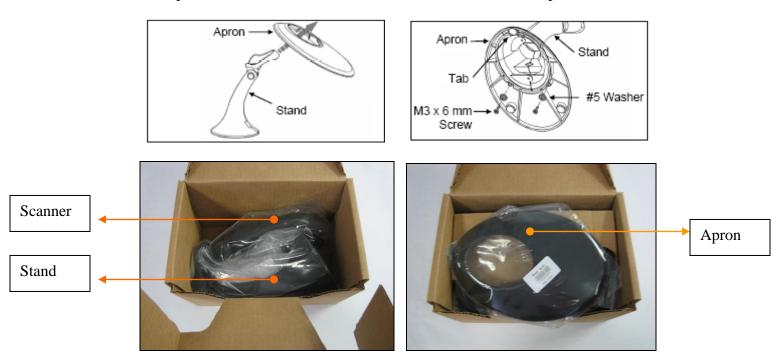

## Scale

Do not pack the scanner or any scanner components with the scale. Always use a separate box designated specifically for the scanner. Before packing the scanner disassemble the stand by separating the Apron from the stand. To remove the Apron, unscrew the two M3 x 6mm screws as shown in the picture below.