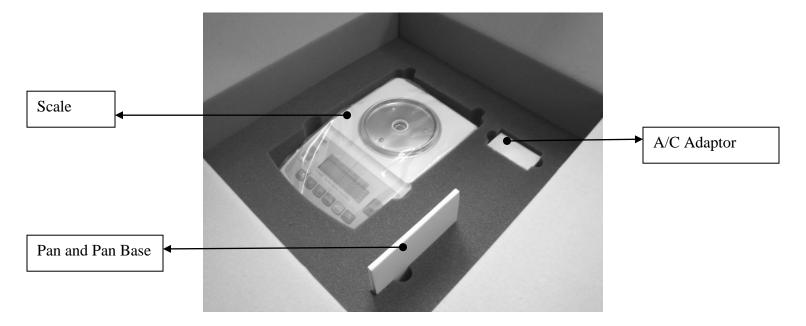

## **Packing Specifications**

Please retain the original packaging and use it whenever storing or transporting the scale. Always pack the scale as shown below. When packing the scale, be sure to remove the pan and the pan base. Shipping the scale with the pan installed may damage the unit. Always place the items in their designated compartments, as shown below.