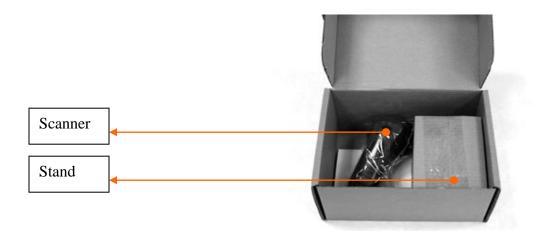

## Scale

**Barcode Scanner** 

Do not pack the server, scanner, or any scanner components with the scale. Always use a separate box designated specifically for the scanner. Before packing the scanner disassemble the stand by separating the Apron from the stand. To remove the Apron, unscrew the two M3 x 6mm screws as shown in the picture below.