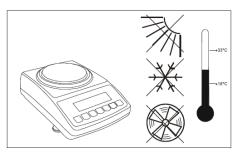

## The optimum location for your scale:

- Stable, vibration-free base as horizontal as possible
- · Away from direct sunlight
- Not exposed to high temperature variations
- Away from direct drafts
- The best location is on a stable bench away from drafts, doors, windows, radiators and air conditioner vents.