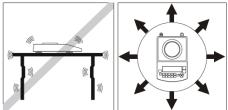

## The optimum location for your scale:

- Stable, vibration-free base as horizontal as possible
- · Away from direct sunlight
- Not exposed to high temperature variations
- Away from direct drafts
- The best location is on a stable bench away from drafts, doors, windows, radiators and air conditioner vents.

## **CAUTION:**

- The scale is designed for indoor use only.
- Do not operate the scale in hazardous areas or under dangerous conditions.
- Do not use the scale in locations subject to high humidity or dust.
- Do not connect cables in ways other than those mentioned in this manual.
- Set the scale on a firm, stable, horizontal surface.
- Never stand on or lean on this product. Equipment may fall or collapse, causing breakage and possible injury.
- Before moving the product, unplug it and unplug all cables connected to it.
- When storing, transporting or returning the scale for service, always use the original packaging.