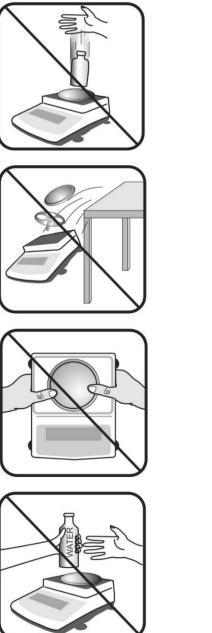

## **Important handling Cautions and Warnings**

Always handle your scale with care.

Damage caused by improper handling is not covered under the scale's warranty. Dropping an object on the pan, rough handling, or exceeding weighing capacity will cause loadcell overload, and loadcell damage which is not covered under the scale's warranty.

Never drop or throw any articles onto the scale's pan or onto any other parts of the unit!

DO NOT let the scale fall or drop from its tabletop surface!

When moving the scale do not press or apply force onto the scales pan!

DO NOT pass or handle liquids directly over the scale to avoid spillage and liquid damage!