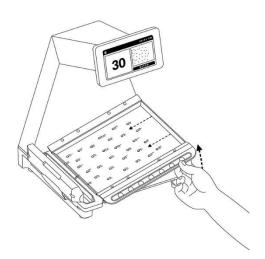

'|V|D

- 4. Transfer the excess quantity back into the supply bottle.

5. Confirm the count and tilt the tray to place the pills into the second dispensing tube.