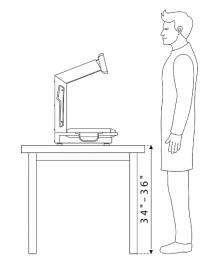

# Chapter 4: Setup

 Carefully remove the VIVID LITE pill counter, and all components out of the packaging and place it on a stable surface. The optimum standing-height of the bench or tabletop for the VIVID LITE is 34 to 36 inches.