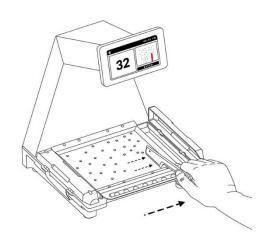

#### CAUTION:

Do not dispense the pills into a single heap or tight cluster. For best results avoid exceeding a quantity of 100. Smaller pills can be counted in larger quantities.

2. Once the pills are scattered on the tray, use the front tray handle to lift the tray up and down, and tap to assure pills spread away from each other.

**Tip**: Tapping the tray is required to assure optimum accuracy. Perform this step even when a count result is displayed. If tapping the tray does not produce a count result, you may have too many pills on the surface of the tray.