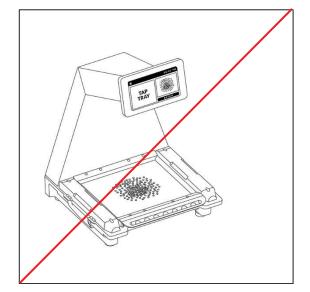

# **Chapter 6: Tips and Good Habits While Counting**

• After dispensing pills onto the tray, always tap the tray to assure pills spread away from each other.

• Do not dispense the pills into a single heap or tight cluster.

• Avoid exceeding a quantity of 100 pills in a single count.