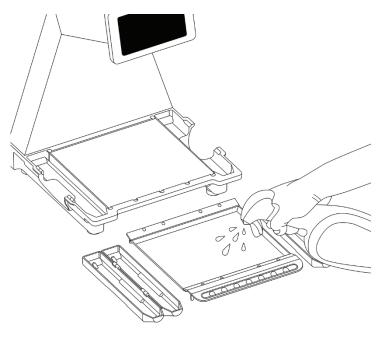

• Do not let the pill counter fall or drop from its tabletop surface.

 DO NOT pass or handle liquids directly over the pill counter to avoid spillage and liquid damage!

• Do not touch the LCD Display screen surface with sharp or hard objects.

#### CAUTION:

Do not position the pill counter in an area where it will be exposed to direct sunlight.

- 2. Place the light diffuser on top of the light source surface. (1)
- 3. Place the counting tray on top of the light diffuser. (2)
- 4. Place two dispensing tubes into the left and right slot. (3)