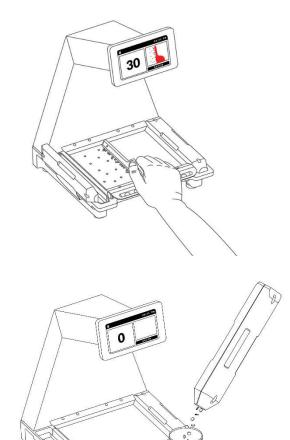

'|V|D

- 4. Transfer the excess quantity back into the supply bottle.

5. Confirm the count and tilt the tray to place the pills into the second dispensing tube.

# $\vee$ $\vee$ $\square$

**Tip:** If preferred, you can use the long edge of the spatula to sweep the pills from the tray into the dispensing tube.

6. Transfer the pills to the patient's vial.