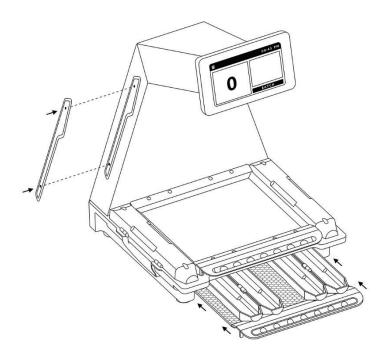

#### CAUTION:

Do not position the pill counter in an area where it will be exposed to direct sunlight.

- 2. Place the light diffuser on top of the light source surface. (1)
- 3. Place the counting tray on top of the light diffuser. (2)
- 4. Place two dispensing tubes into the left and right slot. (3)

 Attach the magnetic spatula to any preferred area of the metal housing of the VIVID LITE.

 Open the remaining two dispensing tubes. Place them on the spare tray and store it away in the spare tray bottom slot, underneath the unit.