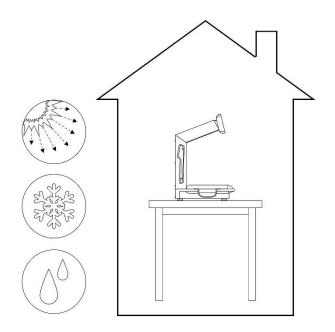

The VIVID LITE PILL COUNTER is classified as "Installation Category 2", "Overvoltage Category 2" and "Pollution Degree 2".Environmental: 0°C -38°C (32°F-100°F), 95% Humidity max. Indoor use only in elevation up to 2000m of altitude.

#### • CAUTION:

- The VIVID LITE pill counter is designed for indoor use only.
- Do not operate the pill counter in hazardous areas or under dangerous conditions.
- Do not use the pill counter in locations subject to high humidity or dust.
- Do not operate near any appliance generating a strong magnetic field.
- Do not connect cables in ways other than those mentioned in this manual.
- Never stand on or lean on the pill counter.
  Equipment may fall or collapse, causing breakage and possible injury.
- Before moving the pill counter, unplug it and unplug all cables connected to it.
- When storing, transporting, or returning the pill counter for service, always use the original packaging.