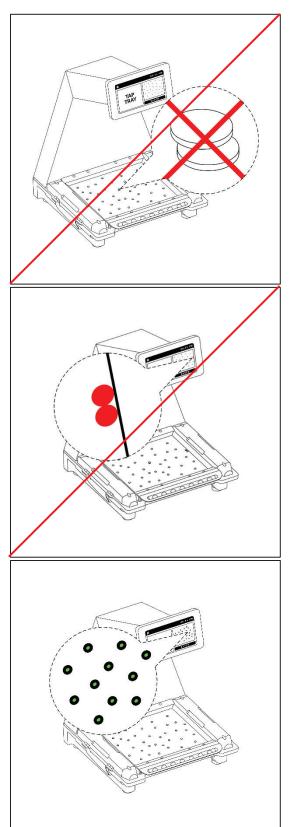

# $\bigvee$ $\bigvee$ $\square$

• Glance at the surface of the tray and verify that pills are not stacked one on top of another.

 Be sure that none of the pills on the image display are marked red. Pills marked in red are too close to the edge of the tray and are not counted. Tap the tray until the pills move away from the edges of the tray.

• Glance at the image of the pills and make sure each pill is marked green. Pills without a green mark are not counted. Make sure multiple pills are not marked with one mark. If you see any of the above tap the tray.