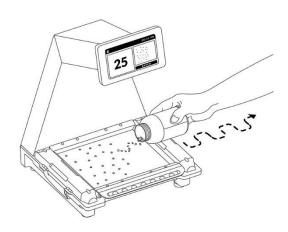

## **Chapter 5: Counting and Dispensing Techniques**

1. To count, dispense pills onto the tray in a scattering motion.

i

#### CAUTION:

Do not dispense the pills into a single heap or tight cluster. For best results avoid exceeding a quantity of 100. Smaller pills can be counted in larger quantities.

2. Once the pills are scattered on the tray, use the front tray handle to lift the tray up and down, and tap to assure pills spread away from each other.

**Tip**: Tapping the tray is required to assure optimum accuracy. Perform this step even when a count result is displayed. If tapping the tray does not produce a count result, you may have too many pills on the surface of the tray.