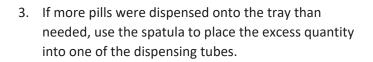

## **Chapter 5: Counting and Dispensing Techniques**

1. To count, dispense pills onto the tray in a scattering motion.

i

#### CAUTION:

Do not dispense the pills into a single heap or tight cluster. For best results avoid exceeding a quantity of 100. Smaller pills can be counted in larger quantities.

2. Once the pills are scattered on the tray, use the front tray handle to lift the tray up and down, and tap to assure pills spread away from each other.