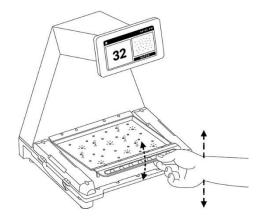

# $\bigvee$ $\bigvee$ $\square$

• Glance at the surface of the tray and verify that pills are not stacked one on top of another.

 Be sure that none of the pills on the image display are marked red. Pills marked in red are too close to the edge of the tray and are not counted. Tap the tray until the pills move away from the edges of the tray.

• Glance at the image of the pills and make sure each pill is marked green. Pills without a green mark are not counted. Make sure multiple pills are not marked with one mark. If you see any of the above tap the tray.