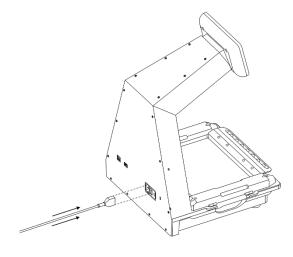

# $\bigvee$ $\bigvee$ $\square$

 Insert the power cord into the power port located on the back of the unit and plug the cord into your wall outlet.

 To turn the VIVID LITE ON, flip the power switch in the back of the unit to the ON position. Wait for the VIVID LITE pill counter to power ON and initialize.