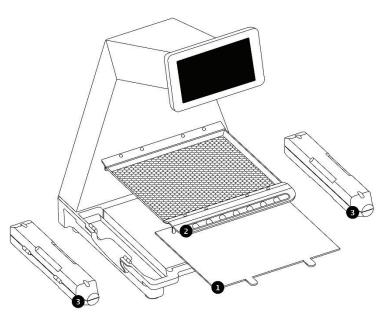

#### CAUTION:

Do not position the pill counter in an area where it will be exposed to direct sunlight.

- 2. Place the light diffuser on top of the light source surface. (1)
- 3. Place the counting tray on top of the light diffuser. (2)
- 4. Place two dispensing tubes into the left and right slot. (3)