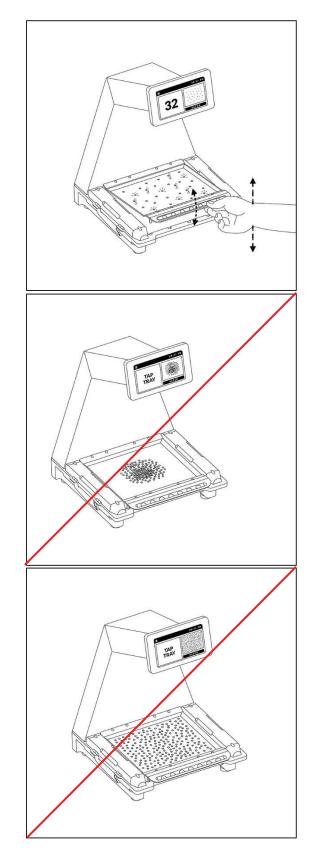

## **Chapter 5: Counting and Dispensing Techniques**

1. To count, dispense pills onto the tray in a scattering motion.

i

#### CAUTION:

Do not dispense the pills into a single heap or tight cluster. For best results avoid exceeding a quantity of 100. Smaller pills can be counted in larger quantities.

2. Once the pills are scattered on the tray, use the front tray handle to lift the tray up and down, and tap to assure pills spread away from each other.

**Tip**: Tapping the tray is required to assure optimum accuracy. Perform this step even when a count result is displayed. If tapping the tray does not produce a count result, you may have too many pills on the surface of the tray.

# **Chapter 6: Tips and Good Habits While Counting**

• After dispensing pills onto the tray, always tap the tray to assure pills spread away from each other.

• Do not dispense the pills into a single heap or tight cluster.

• Avoid exceeding a quantity of 100 pills in a single count.