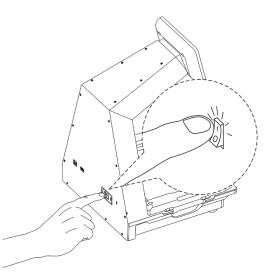

 Attach the magnetic spatula to any preferred area of the metal housing of the VIVID LITE.

 Open the remaining two dispensing tubes. Place them on the spare tray and store it away in the spare tray bottom slot, underneath the unit.