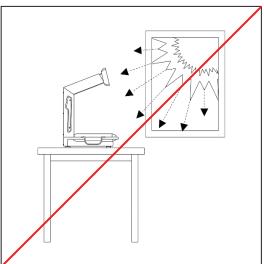

#### CAUTION:

Do not position the pill counter in an area where it will be exposed to direct sunlight.

- 2. Place the light diffuser on top of the light source surface. (1)
- 3. Place the counting tray on top of the light diffuser. (2)
- 4. Place two dispensing tubes into the left and right slot. (3)