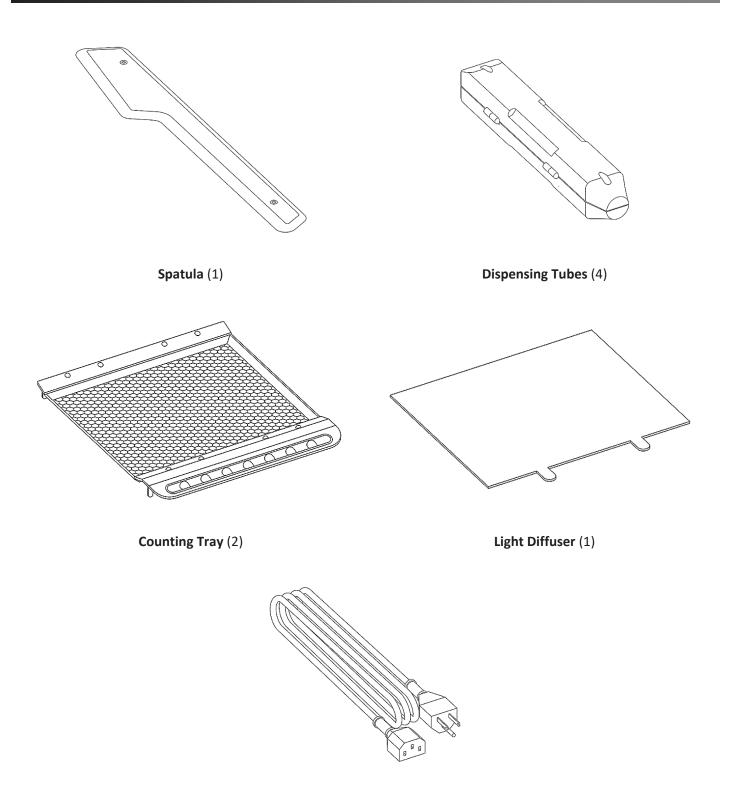

# **Chapter 3: Parts Description**

Power Cord (1)

## **Chapter 8: Cleaning and Maintenance**

 Perform routine cleaning of the trays, dispensing tubes, and spatula in accordance with good pharmacy practice. To clean the trays, tubes, and spatula, first remove them from the VIVID LITE pill counter. Use soap and warm water to thoroughly clean all surfaces. Wait for it to air dry before placing it back on the VIVID LITE.